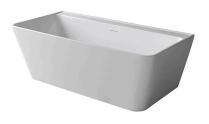

## Description

noke

PORCELANOSA BATHROOMS

bathtub, freestanding, with self, without brassware, rectangular 168x82, onepiece, center bath waste, sanitary acrylic. Syphon NEXT 100158208 accessory not included. Finish